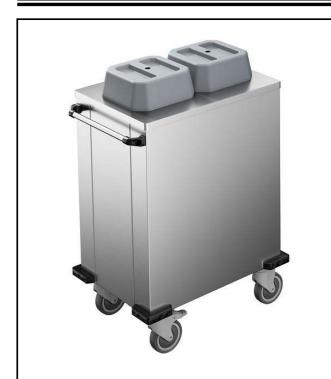

Service Trolleys Plate Dispenser Trolley, 2 cylinders - Ø180-240 mm

341184 (F33NA)

Plate Dispenser Trolley, double cylinder, plate diameter 180-240 mm

#### Item No.

Neutral plate lowerator suitable to, transport and distribute plates. Two cylinders plate lowerator: each cylinder can accommodate up to 50 plates of 240 mm diameter. Guiding profiles inside the cartridges allows to accommodate different shaped plates/bowls. Constructed entirely in 304 AISI stainless steel. Unit has 4 swivel castors, two with brakes.

## **Main Features**

- CB and CE certifed by a third party notified body.
- Guiding profiles inside the cartridges allows to accommodate different shaped plates/bowls.
- Sprung cylinders allow plates of different weights to be stacked.
- Neutral plate lowerator suitable to transport and distribute plates.
- Two cylinders plate lowerator: each cylinder can accommodate up to 50 plates of 240 mm diameter

## Construction

- Constructed entirely in 304 AISI stainless steel.
- Unit has 4 swivel castors, 2 with brakes.
- Unit has a handle to easily move the trolley.
- Bumpers on corners.