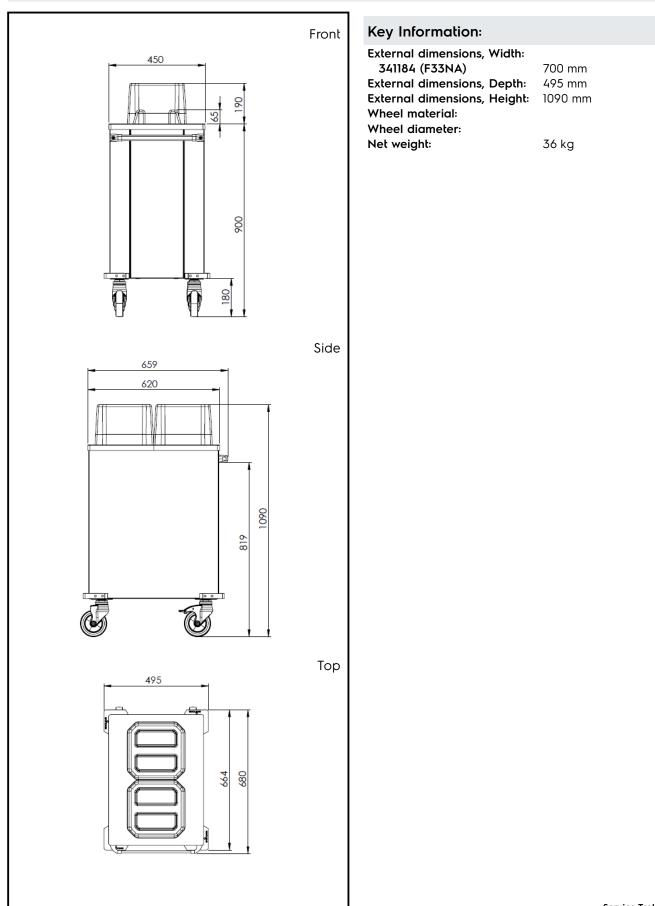

#### Item No.

Neutral plate lowerator suitable to, transport and distribute plates. Two cylinders plate lowerator: each cylinder can accommodate up to 50 plates of 240 mm diameter. Guiding profiles inside the cartridges allows to accommodate different shaped plates/bowls. Constructed entirely in 304 AISI stainless steel. Unit has 4 swivel castors, two with brakes.

## **Main Features**

- CB and CE certifed by a third party notified body.
- Guiding profiles inside the cartridges allows to accommodate different shaped plates/bowls.
- Sprung cylinders allow plates of different weights to be stacked.
- Neutral plate lowerator suitable to transport and distribute plates.
- Two cylinders plate lowerator: each cylinder can accommodate up to 50 plates of 240 mm diameter

## Construction

- Constructed entirely in 304 AISI stainless steel.
- Unit has 4 swivel castors, 2 with brakes.
- Unit has a handle to easily move the trolley.
- Bumpers on corners.